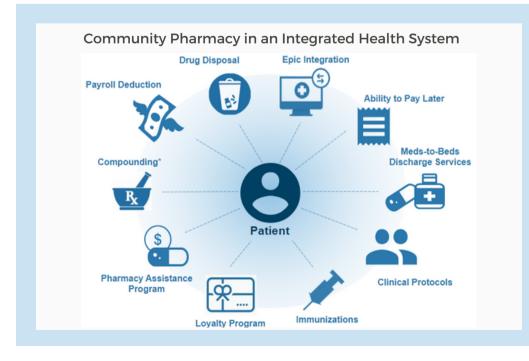

The PGYI Community Pharmacy Program aligns with the community pharmacy services of the Triangle East and Triangle West Region of UNC Health. In this program, residents are exposed to the community pharmacy services provided by UNC Hospitals, (Chapel Hill & Hillsborough campuses), UNC Rex, UNC Johnston, UNC Pharmacy at Panther Creek, UNC Pharmacy at Eastowne and the UNC Shared Services Specialty and Home Delivery Pharmacy