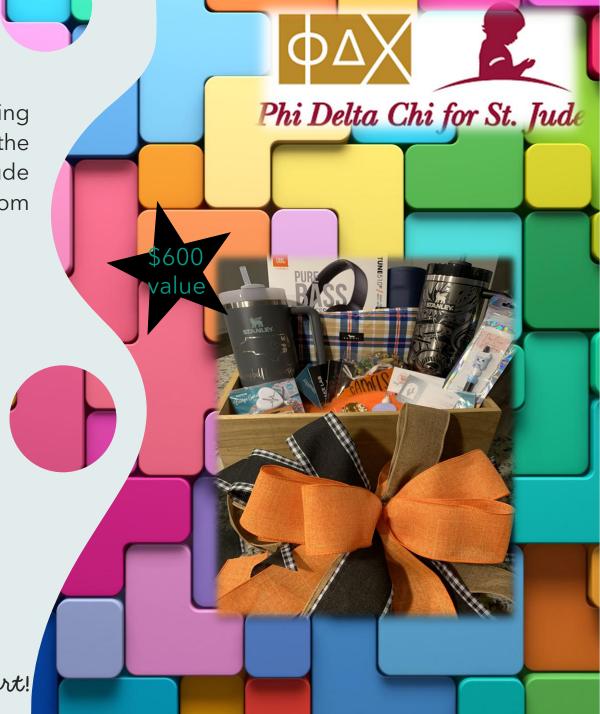

## Raffle Basket Fundraiser

Please support Phi Delta Chi Pharmacy Fraternity in raising money for St. Jude Children's Research Hospital, one of the largest pediatric cancer research hospitals in the world. St. Jude has helped push the overall childhood cancer survival rate from 20% to 80%, and "won't stop until no child dies from cancer."

## Basket includes:

- 2 x custom Stanley cups
- Scout Bag w/ matching lunch bag
- JBL Pure Bass Wireless Headphones
- 4 x Gift cards (\$25- Pizza Provisions, \$25- Bake Lab, etc.)
- Coasters
- Badge Reels and more!!!