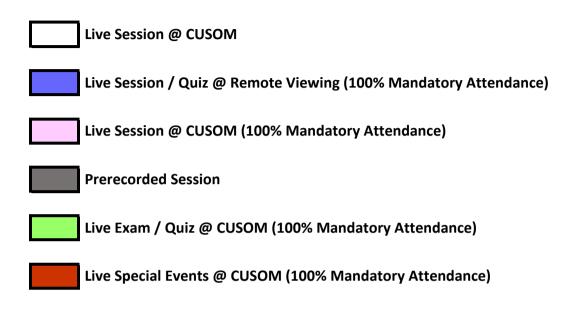

# BLOCK 3 2023-2024



<sup>\*</sup> See Course Syllabi for further information

#### **Student Hours**

Students are strongly encouraged to reach out and contact Course Directors and teaching faculty to arrange meeting times to discuss course content.



| Time  | Monday, January 1, 2024 | Tuesday, January 2, 2024 | Wednesday, January 3, 2024 | Thursday, January 4, 2024 | Friday, January 5, 2024 | Time  |
|-------|-------------------------|--------------------------|----------------------------|---------------------------|-------------------------|-------|
| 8:00  |                         |                          |                            |                           | Anatomy 01              | 8:00  |
|       |                         |                          |                            |