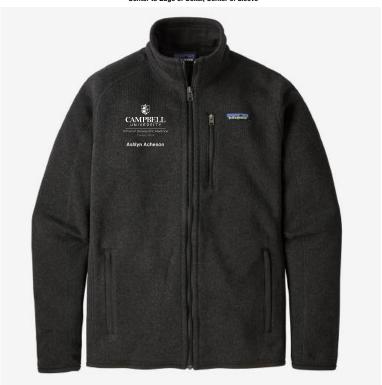

White 1001 (White)

25528 Patagonia Mens Better Sweater Jacket (Black)

" Center to Edge of Collar, Center of Sleeve

Right Chest - Individual EMB

.5" From Bottom of Print

| Size | Name           |
|------|----------------|
| S    | Ashlyn Acheson |