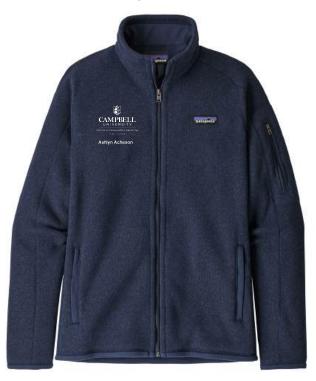

25528 Patagonia Mens Better Sweater Jacket (New Navy)

S:1 Qty: 1

Right Ches

" Center to Edge of Collar, Center of Sleeve

Right Chest - Individual EMB

.5" From Bottom of Print

| Size |                |
|------|----------------|
| S    | Ashlyn Acheson |