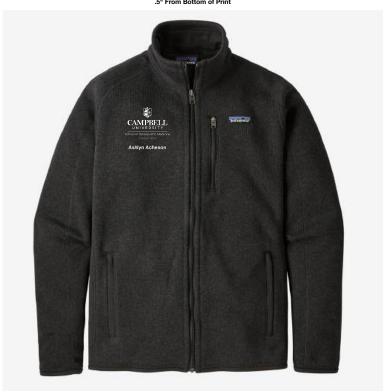

25528 Patagonia Mens Better Sweater Jacket (New Navy)

S:1 Qty: 1

Right Ches

" Center to Edge of Collar, Center of Sleeve

Right Chest - Individual EMB

.5" From Bottom of Print

| Size |                |
|------|----------------|
| S    | Ashlyn Acheson |