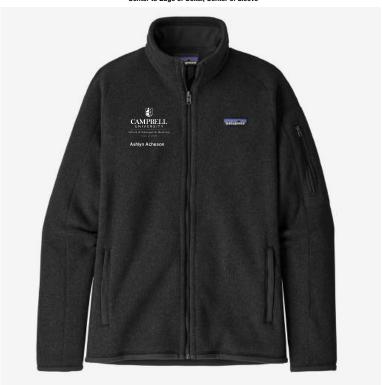

25543 Patagonia Womens Better Sweater Jacket (Black)

" Center to Edge of Collar, Center of Sleeve

Right Chest - Individual EMB

.5" From Bottom of Print

| Size |                |
|------|----------------|
| S    | Ashlyn Acheson |