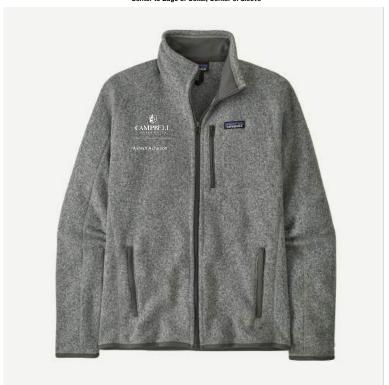

25528 Patagonia Mens Better Sweater Jacket (New Navy)

S:1 Qty: 1

Right Ches

" Center to Edge of Collar, Center of Sleeve

Right Chest - Individual EMB

.5" From Bottom of Print

| Size |                |
|------|----------------|
| S    | Ashlyn Acheson |