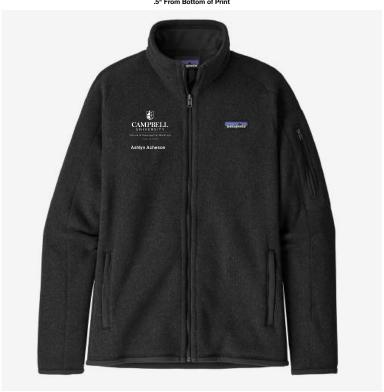

White 1001 (White)

25528 Patagonia Mens Better Sweater Jacket (Black)

" Center to Edge of Collar, Center of Sleeve

Right Chest - Individual EMB

.5" From Bottom of Print

| Size | Name           |
|------|----------------|
| S    | Ashlyn Acheson |