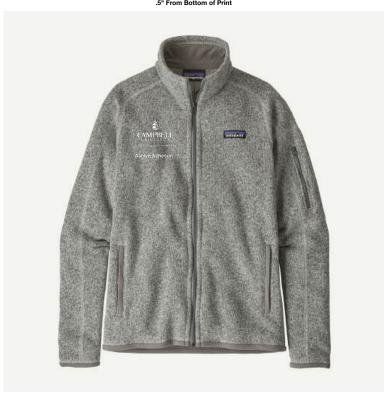

25543 Patagonia Womens Better Sweater Jacket (Birch White)

XXS:1 Qty: 1

" Center to Edge of Collar, Center of Sleeve

Right Chest - Individual EMB

.5" From Bottom of Print

| Size |                |
|------|----------------|
| XXS  | Ashlyn Acheson |