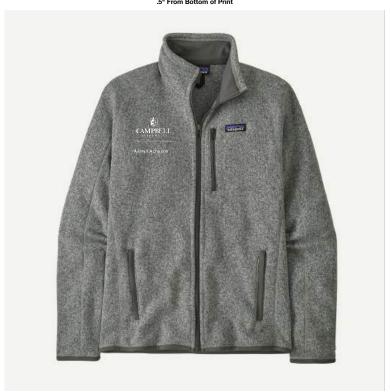

25528 Patagonia Mens Better Sweater Jacket (Stonewash)

" Center to Edge of Collar, Center of Sleeve

Right Chest - Individual EMB

.5" From Bottom of Print

| Size |                |
|------|----------------|
| S    | Ashlyn Acheson |