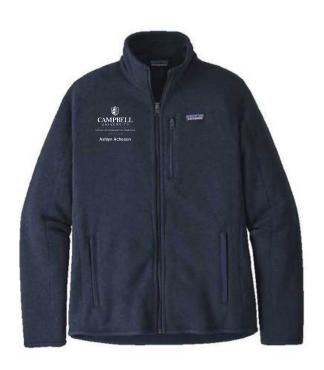

25543 Patagonia Womens Better Sweater Jacket (New Navy)

Right Ches

" Center to Edge of Collar, Center of Sleeve

Right Chest - Individual EMB

.5" From Bottom of Print

| Size |                |
|------|----------------|
| S    | Ashlyn Acheson |