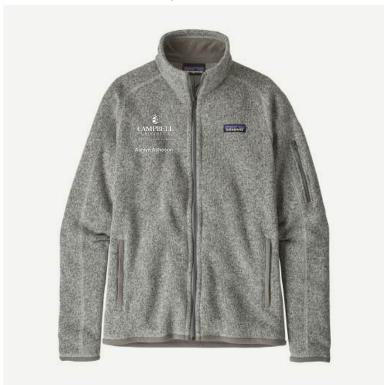

25543 Patagonia Womens Better Sweater Jacket (New Navy)

Right Ches

" Center to Edge of Collar, Center of Sleeve

Right Chest - Individual EMB

.5" From Bottom of Print

| Size |                |
|------|----------------|
| S    | Ashlyn Acheson |