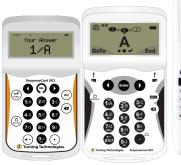

## ResponseCard XR-01

1 Press the **Menu** button.

If prompted, press the Yes button to leave Presentation Mode.

- 2 Use the down arrow (Yes button) and scroll to Change Channel.
- **3** Press the **Enter** button.
- 4 Enter the two-digit channel number and press Enter.

i.e. 07 or 52