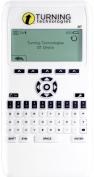

#### ResponseCard XR2, NXT and QT Device

- 1 Press the Channel button.
- 2 Enter the two-digit channel number.

i.e. 07 or 52

**3** Press the **Enter** button.