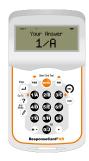

## ResponseCard XR-01

1 Press the **Menu** button.

If prompted, press the Yes button to leave Presentation Mode.

- 2 Use the down arrow (Yes button) and scroll to Change Channel.
- **3** Press the **Enter** button.
- 4 Enter the two-digit channel number and press Enter.

i.e. 07 or 52