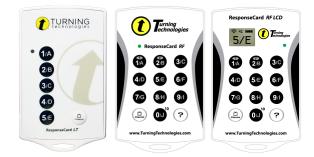

# ResponseCard LT, RF-02 and RF-03

- 1 Press the Channel, CH or GO button
- 2 Enter the two-digit channel number.

i.e. 07 or 52

3 Press the Channel, CH or GO button.

A green flash indicates the channel was successfully changed.